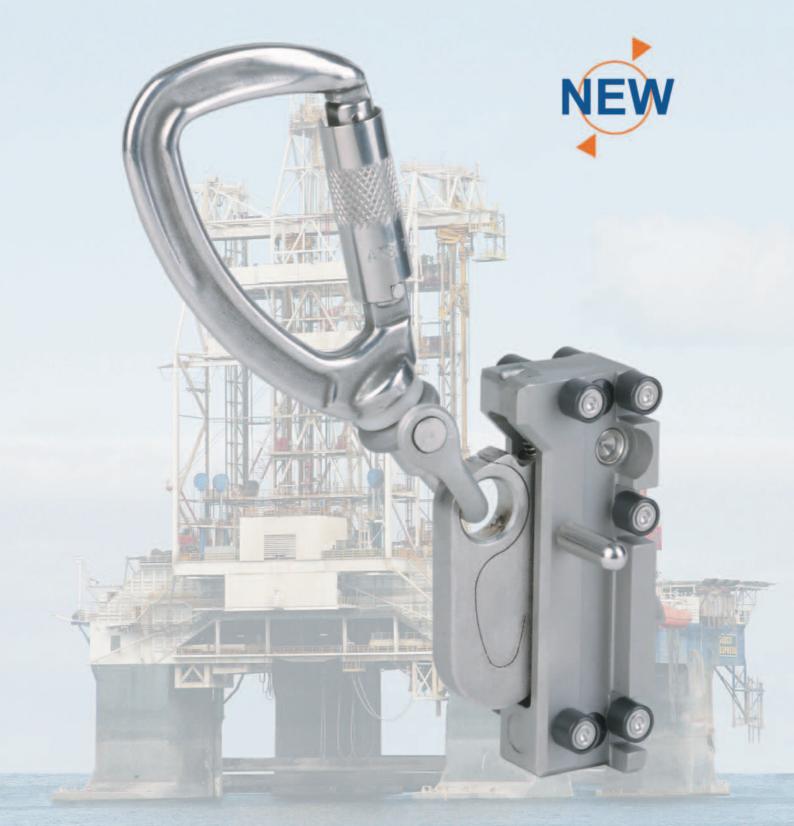

# The new *COMFORT*<sup>2</sup> Fall Arrester is now available in stainless steel!

Climbing with and without leaning back and this with a possible shock force under 4kN!

The new *COMFORT* <sup>2</sup> Fall Arrester combines unique performance and long service life under the toughest conditions.

### **Durable Design:**

- The body unit, catch clamp and karabiner hook are made of saltwater resistant stainless steel
- Free standing rollers
- Catch clamp has multiple functions: shock absorbing, fall indicator, connection point for karabiner
- When deformed through a fall, the catch clamp can be simply replaced

## **Operating mode:**

- In the event of a fall, the COMFORT fall arrester will stop the free fall by selflocking onto the rail within a few centimeters.
- The defined deformable structure of the stainless steel clamp absorbs most of the impact energy of a falling person reducing fall arrest forces to a minimum
- Order Number: 23331

## **COMFORT**<sup>2</sup> Guided type Fall Arrester made of stainless steel