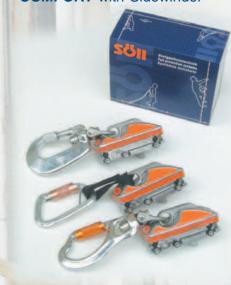

## The well-proven Söll **COMFORT** Fall Arresters:

- **COMFORT** with screw hook
- COMFORT UK type with strap webbing

**COMFORT** with Sidewinder

Christian Dalloz Holding Deutschland GmbH & Co. KG • Seligenweg 10 • D-95028 Hof Telefon: +49/92 81/83 02-0 • Telefax: +49/92 81/36 26 • e-mail: soell@bacou-dalloz com • ww2.soell-gmbh.com